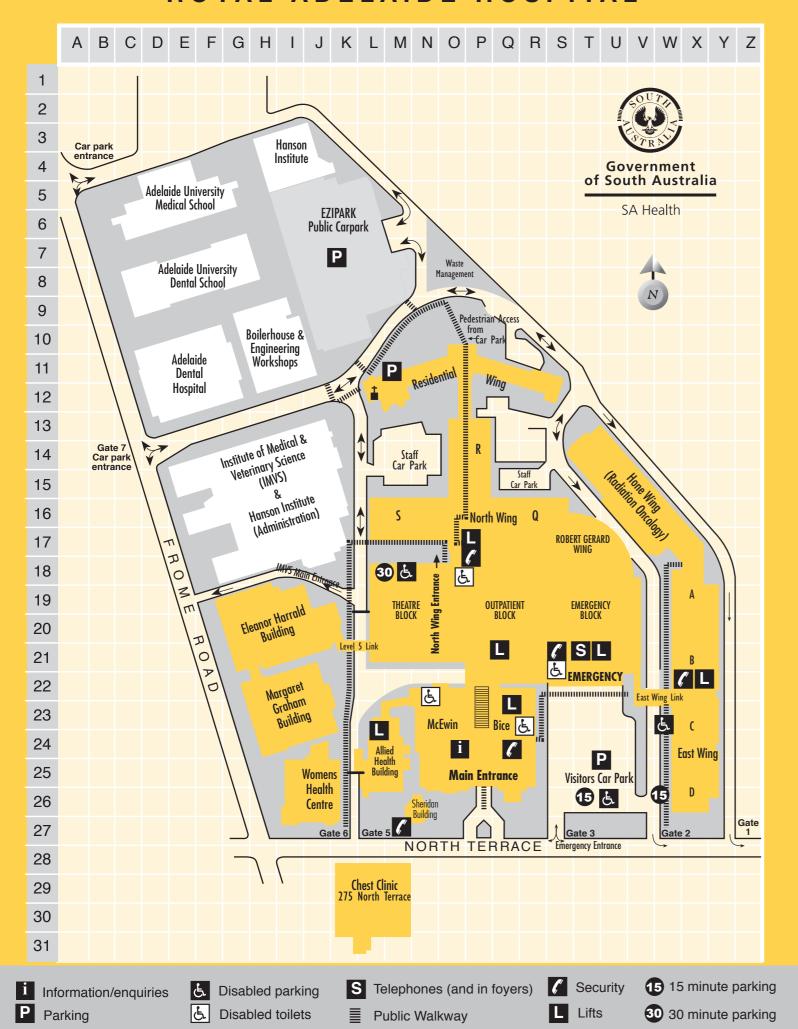

## ROYAL ADELAIDE HOSPITAL

**July 2008** RAH.07/08.283

Staff/Patient Relatives L4-L12 Residential Wing Adelaide Voice Clinic L5 Allied Health Bldg Q23 I20 020 Admission Centre 13 Main Entrance Anaes. & Intensive Care Office L5 Eleanor Harrald Bldg Angiography (x-ray) L3 North Wing Corridor N23 N23 Audiology Aust Patient Safety Foundation L6 McEwin Bldg L5 McEwin Bldg Biomedical Engineering N23 X24 L6 McEwin Bldg L6 East Wing Bone Marrow Transportatio T22 L4 Emergency Block L5 RGW Cancer Centre X22 17 Fast Wind Cardiology Cardiothoracic Oper Rooms L6 East Wing L4 East Wing L6 Theatre Block X22 M19 Cardiovascular Investigation Cardiovascular Service W22 L4 East Wing L4 Emergency Block L4 Outpatient Block Cardiothoracic ICU \$19 Cardiothoracic Surg Unit M20 Cardiovascular Day Centre 16 Theatre Block N23 L3 McEwin Bldg Chanel / Chanlains L12 123 L2 Residential Win L3 Margaret Graham Bldg L2 Residential Wing L3 Eleanor Harrald Bldg Chief Executive Officer Child Care Centre Clinical Dept of Nursing U of Q11 120 Clinical Radiation Biology L3 Residential Wing Clinical Pharmacology 019 L8 Outpatient Block Clinical Pharmacy Service L8 East Wing Clinical Photography Clinical Psychology L7 Emergency Block L5 Allied Health Bldg U19 M24 X23 CMAX L5 East Wing and 116 LO Hanson Institute ColoRectal Unit L6 North Wing Commis. of Charitable Funds 011 L3 Residential Wing LI Residential Wing Common Room Community Medicine II of A Q23 J23 X21 O20 L6 Bice Bldg L3 Margaret Graham Bldg Corporate Support Services L5 East Wing
L3 North Wing Corridor Coronary Care CT (x-ray) Level, Building L4 McEwin Bldg Day Surgery Unit Dermatology Day Centre 023 X25 L8 East Wing Diabetes Centre Dietary Formula Prep N21 T19 022 L3 Theatre Block L2 Emergency Block L6 McEwin Bldg Drug & Alcohol Services Level, Building Emergency Department Emergency Extended Care Unit Employee & Ind Relations Unit Endocrine Unit L3 Emergency Block/RGW L3 Emergency Block/RGW J23 S20 L3 Margaret Graham Bldg L7 Emergency Block L1 Residential Wing Engineering & Building Services 024 L3 Main Entrance ENT Unit Q16 L5 North Wing Equipment Centre
Eye Department Offices N23 L3 McEwin Bldg W22 L5 East Wing Link Eve Unit P20 L5 Outpatient Block Level, Building Financial Management & Services J25 L4 Women's Health Centre Map Level, Building Gastrointestinal Service L6 North Wing Gastroenterology, Hepatology & General Medicine L7 North Wing L7 North Wing L12 Residential Wing Gastrointestinal Investigation Unit R16 **General Services** QII M20 General Theatre Suite Geriatric & Rehab Medicine L4 Theatre Block L4 North Wing 016 Gynaecological Oncology/Offices 126 L2 Women's Health Centre Hanson Institute Administration 117 IMVS Building Hanson Institute (New) Hanson Institute Building Haematology Day Centre L7 East Wing Health Prom 023 L3 Main Entrance Heritage & History Office NII L3 Residential Wing MI9 NI9 HCDII L2 Theatre Block L2 Theatre Block Hyberbaric Medicine Level, Building T18—19 L4 Emergency Block/RGW Intensive Care Unit L8 North Wing Internal Medicine Service L4 Margaret Graham Bldg IMVS Building L1 IMVS Building L1 IMVS Building South IMVS (Administration) H23 J18 Infection Control Infectious Diseases Dept H24 J22 L3 Margaret Graham Bldg L2 Margaret Graham Bldg Information Tech & Resources Info. Mngmt Svces(RAH/IMVS) Joanna Briggs Institute S21 L8 Emergency Block Level, Building Kiosk 025 T19 L3 Main Entrance